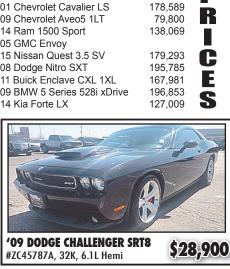

uest 3.5 SV                                           | 179,293           | C                    |
| ZJK230222B              | 2008 Dodge Nitro SXT                                               | 195,785           | F                    |
| ZH10638B                | 2011 Buick Enclave CXL 1XL                                         | 167,981           | E                    |
| ZB517979B               | 2009 BMW 5 Series 528i xDrive                                      | 196,853           | 2                    |
| ZK230271A               | 2014 Kia Forte LX                                                  | 127,009           | <b>5</b>             |
|                         |                                                                    |                   |                      |





**'03 CHEVY SILVERADO SS** \$18,900 #ZE10770B, 108K



ZC45712A

ZJE20836A

ZC45821A

ZC45767A

ZXK29850B

ZN230486A

ZH10768A

ZH61367A

ZN230863A

7C45780A

ZK230710A

ZAJ102574A

ZN230744A

**'08 SATURN SKY REDLINE** #ZC12642A, ONLY 32K, Turbo 6 sp. Convertible \$17,900



15 CADILLAC ESCALADE PLATINUM \$29,900 #ZH10800A, 118K

#### Nancy & Adair Kaehlar Estate 3 Bedroom 1 Bath 2,945 SF Home with 2 Car Garage

Plus Adair's Collection of Guitars & Music Equipment, Quality Collection of Glassware, Large Salt & Pepper Collection, Furniture, Numerous Household Items, Tools, & more!

#### **PUBLIC REAL ESTATE & PERSONAL PROPERTY AUCTION** 425 Salem St. WHITING, IA • Saturday, April 15, 2023 • 11 AM



Location of Auction: At the site

Note: Real Estate selling First 'Flip it or make it y