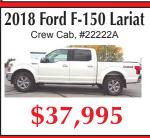

## Edwards

| took #    | 1/     |
|-----------|--------|
| tock #    | 2007.  |
| CJ2045C   | 2007   |
| J274512B  | 2010 ( |
| AJ149639C | 2008 ( |
| N230537B  | 2008   |
| N230572B  | 2002   |
| H10654A   | 2013 \ |
| XN221957C | 2004 [ |
| CJ1647I   | 2012 ( |
| C45663B   | 2012 [ |
| K230344A  | 2015 I |
| B569016A  | 2003 ( |
| K230517A  | 2006 I |
| XK29640D  | 2011 J |
| XNC45377B | 2014   |
| H10290B   | 2008 ( |
| N29664C   | 2013 [ |
| CE12370B  | 2013   |
| N221974B  | 2014 ł |
| N30015A   | 2011   |
| R218985C  | 2006 F |
| N230582A  | 2007 ( |
| C12480C   | 2007 I |
| H10619A   | 2002 ( |
| BJ103691B | 2013   |
| NH60774C  | 2009 H |
| X29873A   | 2015 H |
| VJN81611C | 2013 \ |
| NCE12490B | 2013 F |
| H10474C   | 2012 ( |
| K230184A  | 2013 H |
| H10529A   | 1992 ( |
| C45712A   | 2016   |
| D10633A   | 1999 ( |
| NC12255B  | 2013 \ |
| H60606C   | 2013 H |
| CA45554B  | 2015 \ |
| E10645A   | 2002 ( |
| V719594A  | 2015 ( |
| J03958A   | 2019 ( |
| VJN70504A | 2015   |
| P537799A  | 2014 \ |
| CJE1987F  | 2016   |
| XK29850B  | 2014 F |
| JE20836A  | 2011 1 |
| V180351S  | 2014 ( |
| N230315B  | 2018   |
| J2079B    | 2014   |
| C12505B   | 2011 ( |
| V518547B  | 2015   |
| N222004A  | 2017 3 |
| AJ102574A | 2009   |
| V228158A  | 2015   |
| V756712B  | 2011 ( |
| VR402138A | 2012 F |
| CJ1844C   | 2012   |
| P124951A  | 2016 S |
| C45566A   |        |
| VR421854B |        |
| C44785D   |        |
|           | 2018   |
| VJ140961A | 2016 \ |
| C45474A   | 2013 1 |
| XH60653B  | 2015   |