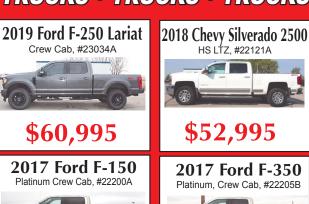

## Edwards

| took #    | 1/     |
|-----------|--------|
| tock #    | 2007.  |
| CJ2045C   | 2007   |
| J274512B  | 2010 ( |
| AJ149639C | 2008 ( |
| N230537B  | 2008   |
| N230572B  | 2002   |
| H10654A   | 2013 \ |
| XN221957C | 2004 [ |
| CJ1647I   | 2012 ( |
| C45663B   | 2012 [ |
| K230344A  | 2015 I |
| B569016A  | 2003 ( |
| K230517A  | 2006 I |
| XK29640D  | 2011 J |
| XNC45377B | 2014   |
| H10290B   | 2008 ( |
| N29664C   | 2013 [ |
| CE12370B  | 2013   |
| N221974B  | 2014 ł |
| N30015A   | 2011   |
| R218985C  | 2006 F |
| N230582A  | 2007 ( |
| C12480C   | 2007 I |
| H10619A   | 2002 ( |
| BJ103691B | 2013   |
| NH60774C  | 2009 H |
| X29873A   | 2015 H |
| VJN81611C | 2013 \ |
| NCE12490B | 2013 F |
| H10474C   | 2012 ( |
| K230184A  | 2013 H |
| H10529A   | 1992 ( |
| C45712A   | 2016   |
| D10633A   | 1999 ( |
| NC12255B  | 2013 \ |
| H60606C   | 2013 H |
| CA45554B  | 2015 \ |
| E10645A   | 2002 ( |
| V719594A  | 2015 ( |
| J03958A   | 2019 ( |
| VJN70504A | 2015   |
| P537799A  | 2014 \ |
| CJE1987F  | 2016   |
| XK29850B  | 2014 F |
| JE20836A  | 2011 1 |
| V180351S  | 2014 ( |
| N230315B  | 2018   |
| J2079B    | 2014   |
| C12505B   | 2011 ( |
| V518547B  | 2015   |
| N222004A  | 2017 3 |
| AJ102574A | 2009   |
| V228158A  | 2015   |
| V756712B  | 2011 ( |
| VR402138A | 2012 F |
| CJ1844C   | 2012   |
| P124951A  | 2016 S |
| C45566A   |        |
| VR421854B |        |
| C44785D   |        |
|           | 2018   |
| VJ140961A | 2016 \ |
| C45474A   | 2013 1 |
| XH60653B  | 2015   |