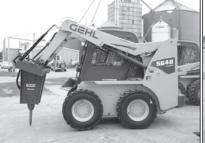

#### **GEHL SKID LOADERS**

• 7 1/2' depth 12' 4" radius • 360° pivot

• 39" machine width

• 10" or 16" bucket

#### **Available Attachments**

- Cement Breaker
- Post Hole Digger
- Bucket
- Truss Boom
- Pallet Forks
- Grapple Forks

#### **GEHL TELEHANDLER**

Basket & Truss Boom

- · Manure Wagons
- Feed Wagons
- Gas-Powered Hand Sprayer, Works Great On Your ATV!
- Track Loader

Call For Rates & Equipment Reservation Today!

Hwy. 44 E., Harlan SON FARM SUPPL 712-755-3115 • 800-772-6184 TRACTOR PAINTING