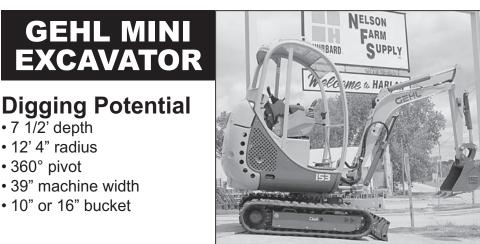

#### **GEHL SKID LOADERS**

• 7 1/2' depth 12' 4" radius • 360° pivot

• 39" machine width

• 10" or 16" bucket

#### **Available Attachments**

- Cement Breaker
- Post Hole Digger
- Bucket
- Truss Boom
- Pallet Forks
- Grapple Forks