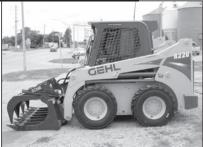

#### **GEHL SKID LOADERS**

• 7 1/2' depth 12' 4" radius • 360° pivot

• 39" machine width

• 10" or 16" bucket

#### **Available Attachments**

- Cement Breaker
- Post Hole Digger
- Bucket
- Truss Boom
- Pallet Forks
- Grapple Forks

#### **GEHL TELEHANDLER**

Basket & Truss Boom

- · Manure Wagons
- Feed Wagons
- Gas-Powered Hand Sprayer, Works Great On Your ATV!
- Track Loader

Call For Rates & Equipment Reservation Today!

Hwy. 44 E., Harlan SON FARM SUPPL 712-755-3115 • 800-772-6184 TRACTOR PAINTING